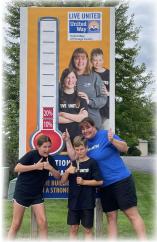

Drive Co-Chair Kim Angell and her children pose next to their thermometer as another percentage tile goes up.

\*Bold font indicates new GOLD STAR Employee Campaign