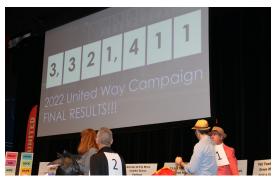

### 2022 Campaign Goal - \$3,125,000 2022 Campaign Results - \$3,321,411

Business Contributions - \$1,085,390 (33%) Employee Contributions - \$1,731,728 (52%) Other Community Residents - \$504,293 (15%)

### Sentry Insurance

2022 marked another triumphant year for the community at this year's Victory Celebration at Sentry Theater in Stevens Point, on December 7. The Derby themed event revealed \$3,321,411 raised in 2022.