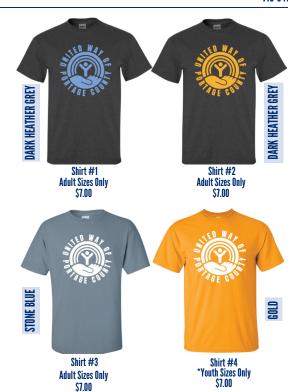

| Name(s) | Youth<br>Small | Youth<br>Medium | Youth<br>Large | Adult<br>Small | Adult<br>Medium | Adult<br>Large | Adult<br>XL | Adult<br>2XL | Shirt<br>#      | Total<br>Cost |
|---------|----------------|-----------------|----------------|----------------|-----------------|----------------|-------------|--------------|-----------------|---------------|
|         |                |                 |                |                |                 |                |             |              |                 |               |
|         |                |                 |                |                |                 |                |             |              |                 |               |
|         |                |                 |                |                |                 |                |             |              |                 |               |
|         |                |                 |                |                |                 |                |             |              |                 |               |
|         |                |                 |                |                |                 |                |             |              |                 |               |
|         |                |                 |                |                |                 |                |             |              |                 |               |
|         |                |                 |                |                |                 |                |             |              |                 |               |
|         |                |                 |                |                |                 |                |             |              |                 |               |
|         |                |                 |                |                |                 |                |             |              | Order<br>total: |               |