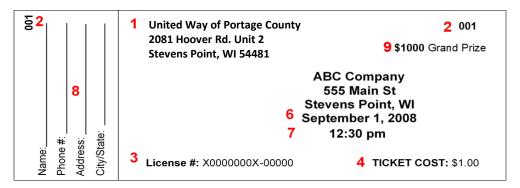

### Class A Raffle Guidelines: Advanced Ticket Sale Raffle(s)

> Requires a Class A Raffle License #. Raffle tickets are pre-printed, must be identical in form, and include all nine (9) required components:

- 1 Name and Address of Licensed/Sponsoring Organization United Way of Portage County
- 2 Consecutive Numbering on both portions of the ticket
- 3 License Number This number changes from year to year. *Contact United Way for most current license information*.
- 4 Cost of Ticket; must include discount pricing for multiple tickets, if applicable (i.e. 1 for \$%, 3 for \$10)
- 5 Location of Raffle Drawing including Company Name and Address
- 6 Date of Raffle Drawing
- 7 Time of Raffle Drawing
- 8 Space for Raffle Ticket Purchaser's Name, Phone & Address an address for each ticket sold is required whether you are selling tickets internally or externally.
- 9 Any prize(s) with a retail value of \$1,000 or more must be listed on the Raffle Ticket
- ➤ After review of the United Way Raffle Guidelines, you must submit a sample of a Class A Raffle Ticket to United Way prior to conducting your raffle. United Way will verify that all 9 required components are correct and accounted for.
- > SOLD Class A raffle tickets must be retained for one year after the date on which the drawing is held.