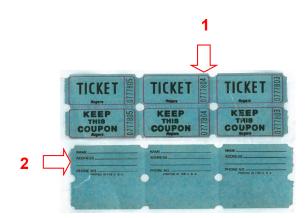

### Class B Raffle Guidelines: Same Day/Event Ticket Sale Raffle(s)

- > Requires a Class B Raffle License #. All raffle tickets must be identical in form (same color, size, shape).
  - Tickets do not need to be numbered consecutively. However, both portions of a ticket must have a matching number.
  - o These tickets can be purchased at office supply stores.
- > Raffle tickets may be sold at discounted rates.
  - A discounted price may be applied to multiple ticket purchases. For example: 1 ticket for \$5.00, 3 tickets for \$10.
- > Must be present to win.
  - Any organization conducting a raffle may determine the purchaser of a ticket need not be present to win a prize.
  - A ticket purchaser can give the ticket to another person who may claim the prize on behalf of the purchaser but only if that other person is present at the drawing.
- > Raffle drawings shall be held in public.
  - The time of the drawing and prizes to be awarded must be posted prior to the drawing the time of the drawing.
- ➤ If the raffle is canceled, the organization must refund the money to ticket purchasers.
- > Required components of Class B Raffle Ticket:
  - 1 Matched numbering on both portions of the ticket
  - 2 Space for Ticket Purchasers Name, Address and Phone number