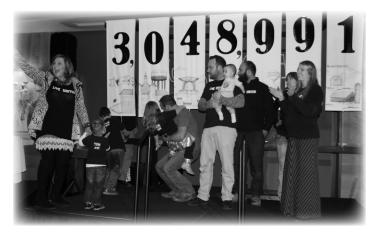

#### 2017 Campaign Goal - \$2,875,000 2017 Campaign Results - \$3,048,991

Business Contributions - \$1,068,154 (35%) Employee Contributions - \$1,627,220 (53%) Other Community Residents - \$353,617 (12%)

The Blenkers help reveal a campaign total of \$3,048,991 at the Victory Celebration in December.

100% Club (Companies with 5 or more employees reporting 100% participation)

Ameriprise Financial Boys & Girls Club of Portage County General Beer-Northeast, Inc. H&S Protection Systems, Inc. Mid-State Technical College National Wellness Institute Old National Bancorp **Pineries Bank** 